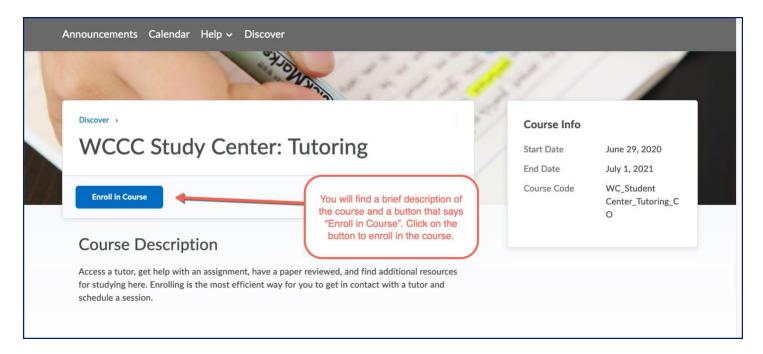

For example if you use a keyword to find the course. A list of courses that has that word in it will be come up. When you find the course you want to enroll in click on the name of the course.

A brief description of the course and other info will appear. Select the Enroll in Course button to enroll in the course.