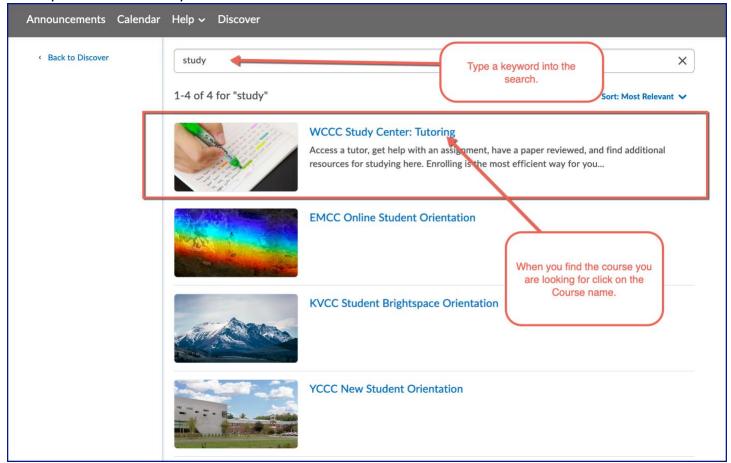

For example if you use a keyword to find the course. A list of courses that has that word in it will be come up. When you find the course you want to enroll in click on the name of the course.

A brief description of the course and other info will appear. Select the Enroll in Course button to enroll in the course.