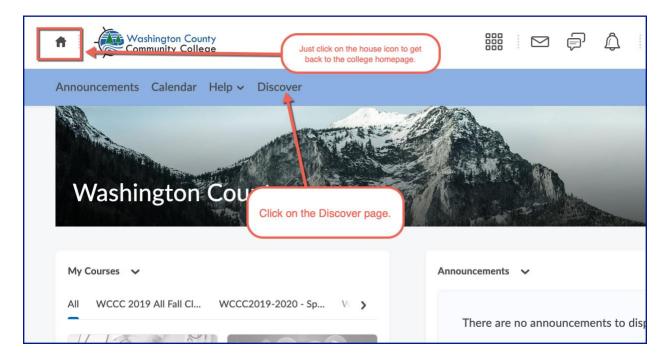

## Log into Brightspace.

On the College Homepage click on the Discover page.

On the Discover page you will find a list of courses you can self-enroll in. You can click on "Browse all Content" to look through all the available courses, or you can use the search box to find a course more quickly.