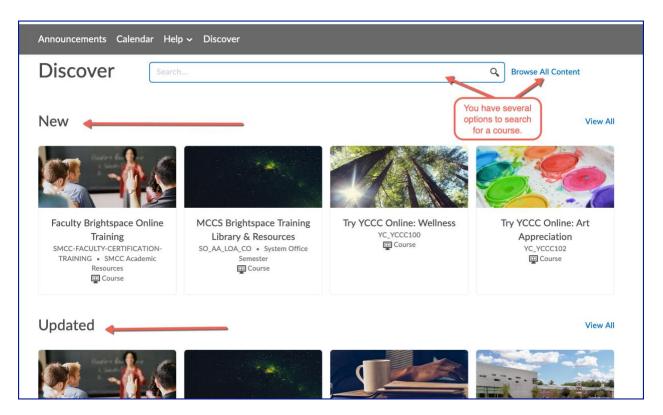

## Log into Brightspace.

On the College Homepage click on the Discover page.

On the Discover page you will find a list of courses you can self-enroll in. You can click on "Browse all Content" to look through all the available courses, or you can use the search box to find a course more quickly.