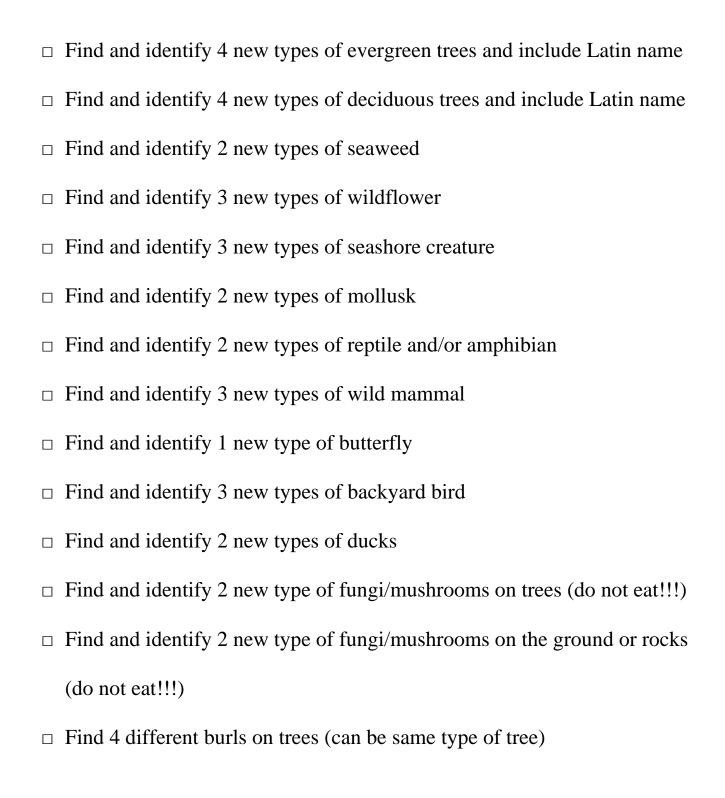

|
| □ Visit 2 different sites managed by the Maine Public Reserved Land             |
| ☐ Hike the Cutler Bold Coast                                                    |
| □ Visit and hike Petit Manan National Wildlife Refuge*                          |
| □ Ride on two bike trails                                                       |
| ☐ Hike to an island at low tide                                                 |
| □ Visit and hike at 2 new State parks                                           |
| □ Visit Jasper Beach                                                            |
| ☐ Hike/visit 4 peaks in Washington County, include elevation in picture         |
|                                                                                 |

### Environmental I.D.



### Scavenger Hunt

☐ Find 2 new sandy coastal beaches ☐ Find 2 new sandy fresh water beaches □ Find 4 new lobster boats in different harbors with a female name (must be on a mooring) ☐ Find 3 new sailboats on a mooring Find and identify 3 new lighthouses Take a picture of examples of all 7 Leave No Trace Principles Take a picture of 3 grocery bags of trash you picked up during this challenge ☐ Find and log 5 new GeoCaches Hide 1 GeoCache □ Catch 4 different freshwater species of fish □ Locate and identify 4 different wild mammal tracks ☐ Create a float plan for a bike trip

#### Bonus

\* What types of birds nest on Petit Manan Island?